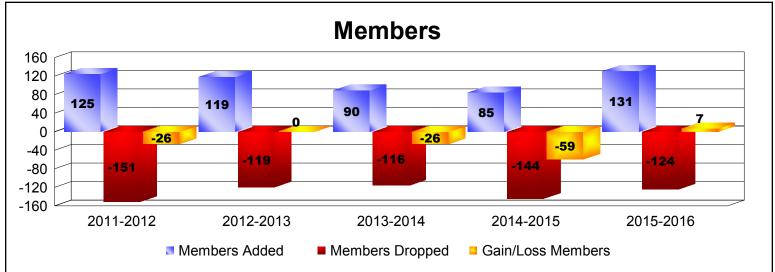

District 105 E

As of June 2016 Cumulative

| Year      | New<br>Clubs | Dropped<br>Clubs | Gain/<br>Loss<br>Clubs | New<br>Members | Charter<br>Members | Reinstate<br>Members | Transfer<br>Members | Total<br>Member<br>Added | Total<br>Members<br>Dropped | Gain/<br>Loss<br>Members |
|-----------|--------------|------------------|------------------------|----------------|--------------------|----------------------|---------------------|--------------------------|-----------------------------|--------------------------|
| 2011-2012 | 0            | 0                | 0                      | 111            | 0                  | 5                    | 9                   | 125                      | -151                        | -26                      |
| 2012-2013 | 0            | 0                | 0                      | 111            | 1                  | 2                    | 5                   | 119                      | -119                        | 0                        |
| 2013-2014 | 0            | -1               | -1                     | 79             | 1                  | 4                    | 6                   | 90                       | -116                        | -26                      |
| 2014-2015 | 0            | -4               | -4                     | 72             | 1                  | 1                    | 11                  | 85                       | -144                        | -59                      |
| 2015-2016 | 0            | -1               | -1                     | 115            | 2                  | 1                    | 13                  | 131                      | -124                        | 7                        |
| Average   | 0            | -1               | -1                     | 98             | 1                  | 3                    | 9                   | 110                      | -131                        | -21                      |