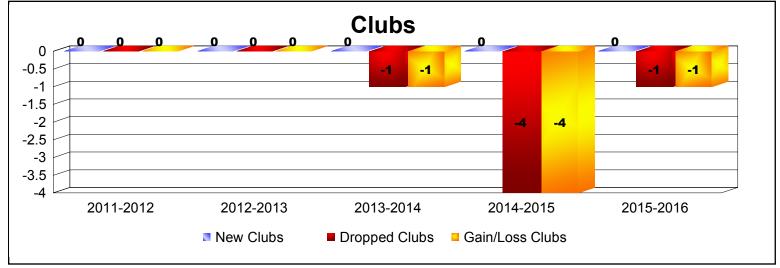

District 105 E

As of June 2016 Cumulative

| Year      | New<br>Clubs | Dropped<br>Clubs | Gain/<br>Loss<br>Clubs | New<br>Members | Charter<br>Members | Reinstate<br>Members | Transfer<br>Members | Total<br>Member<br>Added | Total<br>Members<br>Dropped | Gain/<br>Loss<br>Members |
|-----------|--------------|------------------|------------------------|----------------|--------------------|----------------------|---------------------|--------------------------|-----------------------------|--------------------------|
| 2011-2012 | 0            | 0                | 0                      | 111            | 0                  | 5                    | 9                   | 125                      | -151                        | -26                      |
| 2012-2013 | 0            | 0                | 0                      | 111            | 1                  | 2                    | 5                   | 119                      | -119                        | 0                        |
| 2013-2014 | 0            | -1               | -1                     | 79             | 1                  | 4                    | 6                   | 90                       | -116                        | -26                      |
| 2014-2015 | 0            | -4               | -4                     | 72             | 1                  | 1                    | 11                  | 85                       | -144                        | -59                      |
| 2015-2016 | 0            | -1               | -1                     | 115            | 2                  | 1                    | 13                  | 131                      | -124                        | 7                        |
| Average   | 0            | -1               | -1                     | 98             | 1                  | 3                    | 9                   | 110                      | -131                        | -21                      |